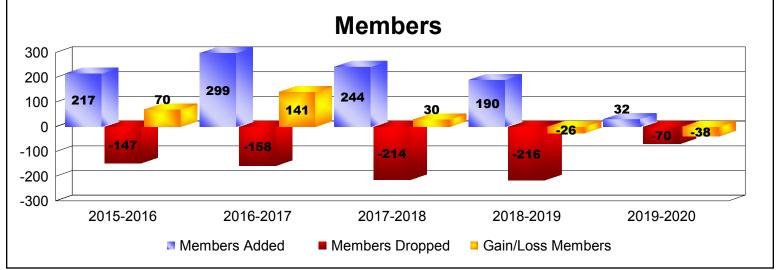

District 403 A4

As of December 2019 Cumulative

| Year      | New<br>Clubs | Dropped<br>Clubs | Gain/<br>Loss<br>Clubs | New<br>Members | Charter<br>Members | Reinstate<br>Members | Transfer<br>Members | Total<br>Member<br>Added | Total<br>Members<br>Dropped | Gain/<br>Loss<br>Members |
|-----------|--------------|------------------|------------------------|----------------|--------------------|----------------------|---------------------|--------------------------|-----------------------------|--------------------------|
| 2015-2016 | 4            | 0                | 4                      | 97             | 107                | 13                   | 0                   | 217                      | -147                        | 70                       |
| 2016-2017 | 3            | 0                | 3                      | 190            | 88                 | 16                   | 5                   | 299                      | -158                        | 141                      |
| 2017-2018 | 3            | 0                | 3                      | 148            | 82                 | 9                    | 5                   | 244                      | -214                        | 30                       |
| 2018-2019 | 2            | -1               | 1                      | 123            | 59                 | 7                    | 1                   | 190                      | -216                        | -26                      |
| 2019-2020 | 0            | 0                | 0                      | 25             | 2                  | 1                    | 4                   | 32                       | -70                         | -38                      |
| Average   | 2            | 0                | 2                      | 117            | 68                 | 9                    | 3                   | 196                      | -161                        | 35                       |