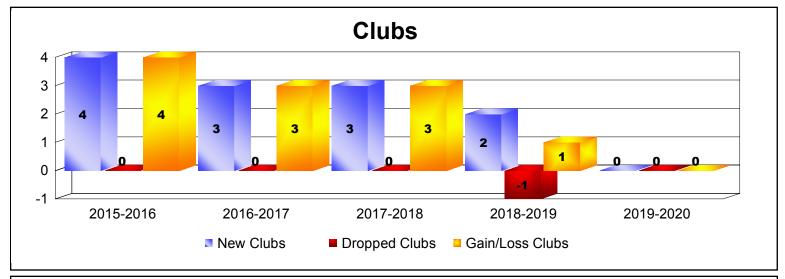

District 403 A4

As of December 2019 Cumulative

| Year      | New<br>Clubs | Dropped<br>Clubs | Gain/<br>Loss<br>Clubs | New<br>Members | Charter<br>Members | Reinstate<br>Members | Transfer<br>Members | Total<br>Member<br>Added | Total<br>Members<br>Dropped | Gain/<br>Loss<br>Members |
|-----------|--------------|------------------|------------------------|----------------|--------------------|----------------------|---------------------|--------------------------|-----------------------------|--------------------------|
| 2015-2016 | 4            | 0                | 4                      | 97             | 107                | 13                   | 0                   | 217                      | -147                        | 70                       |
| 2016-2017 | 3            | 0                | 3                      | 190            | 88                 | 16                   | 5                   | 299                      | -158                        | 141                      |
| 2017-2018 | 3            | 0                | 3                      | 148            | 82                 | 9                    | 5                   | 244                      | -214                        | 30                       |
| 2018-2019 | 2            | -1               | 1                      | 123            | 59                 | 7                    | 1                   | 190                      | -216                        | -26                      |
| 2019-2020 | 0            | 0                | 0                      | 25             | 2                  | 1                    | 4                   | 32                       | -70                         | -38                      |
| Average   | 2            | 0                | 2                      | 117            | 68                 | 9                    | 3                   | 196                      | -161                        | 35                       |